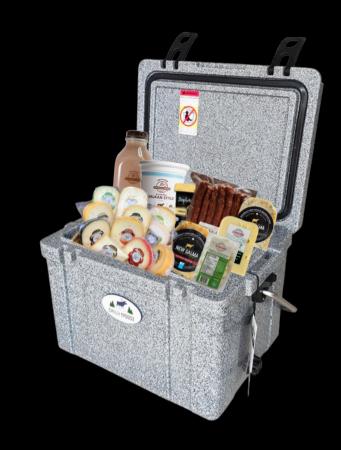

Use the hashtag

#MapleviewFuturePerformance.

Get creative- show us your family outfitted in sunglasses, your favourite calf, etc!

Three submissions will win a Chilly Moose Cooler FULL of dairy and farm products from farm family businesses!

# WHAT DOES FUTURE PERFORMANCE MEAN TO YOUR FARM?

TELL US FOR A <u>CHANCE TO WIN</u>
A CHILLY MOOSE COOLER FULL OF
DAIRY AND FARM PRODUCTS!